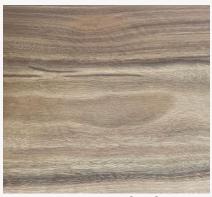

#### 3mm timber veneer for a solid feel and longer life

Ozwood signature engineered flooring with a 3mm wear layer can be sanded and refinished approximately 2 to 3 times over the lifetime of the floor. It has been stated that the average homeowner has their hardwood flooring sanded and refinished every 15-20 years. We have seen many homes with hardwood floors that are 30 years or older that have never been refinished and still look new. Hardwood flooring still has the greatest value for its longevity when compared to other types of floor covering.