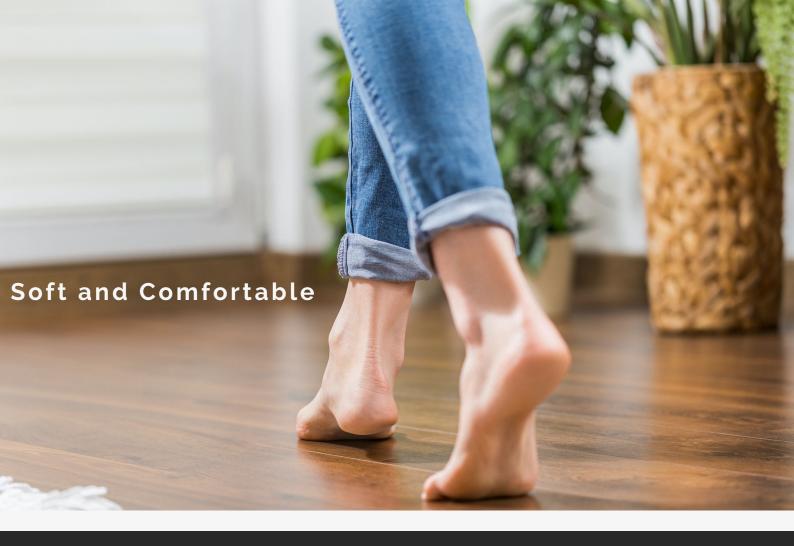

#### KEY FEATURES

- 3mm timber veneer for a solid feel and longer life
- A wide range of choices; Spotted Gum, Blackbutt, Blue Gum, Ironbark, and more.
- Soft and Comfortable underfoot
- Patented 5G locking system and Tongue&Groove available
- 12 layers PPG water-based non-toxic polyurethane finish for supreme hardness
- Slip and scratch resistance
- Australian warranty and customer service support