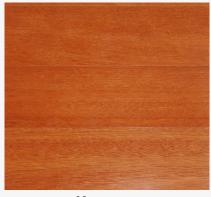

# Beautiful Australian Timber

Blackbutt

**Spotted Gum** 

**Tasmanian Oak** 

**Grey Ironbark** 

**Red Ironbark** 

Jarrah

**Blue Gum** 